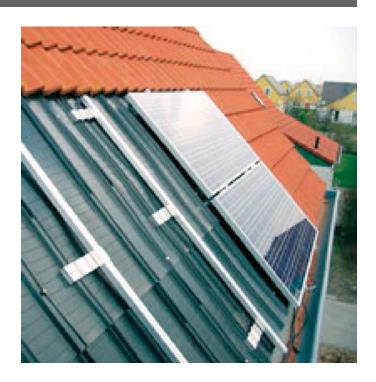

## **Ubbink inroof system**

With this universal roof mounting system, it is possible to install all kinds of solar panels between the roof tiles. The system is suitable for both renovation and new construction.

The roof mounting system is attached to battens. This roof mounting system can be mounted on sloping roofs with a roof pitch varying from 15° to 70°. The system components are covered by a 10-year product warranty, provided that the system is installed in accordance with the instructions in these installation instructions. With this roof mounting system solar panels can be clamped with a frame height of 30 to 52 mm.