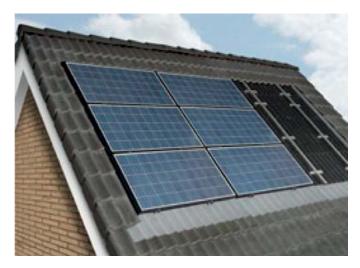

## **Ubbink inroof system**

With this universal roof mounting system, it is possible to install all kinds of solar panels between the roof tiles. The system is suitable for both renovation and new construction.

The roof mounting system is attached to battens. This roof mounting system can be mounted on sloping roofs with a roof pitch varying from 15° to 70°. The system components are covered by a 10-year product warranty, provided that the system is installed in accordance with the instructions in these installation instructions. With this roof mounting system solar panels can be clamped with a frame height of 30 to 52 mm.