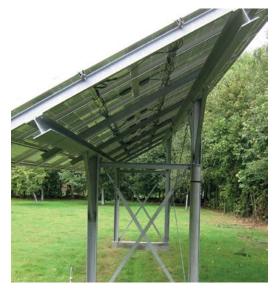

## **KLE-FIELD**

The inexpensive unit mounting system for open areas:

- Stability and high duration
- Perfectly matched components
- High degree of corrosion resistance (100% aluminium)
- Fast and cost-effective project planning
- Complete structural analysis
- Fast assembly (partly pre-assembled)

Open fields are ideally suited for the application of PV systems. In addition to many square metres, they also offer plenty of space to place the installations in the most favourable position in relation to the sun. The KLE-FIELD "Open Field" is a modular system with universally applicable high-quality components (aluminium / high-grade steel). It allows you to mount any type of module in practically any situation.