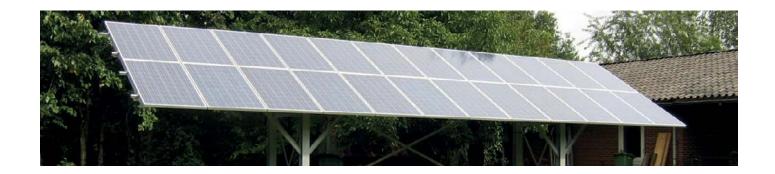

Open fields are ideally suited for the application of PV systems. In addition to many square metres, they also offer plenty of space to place the installations in the most favourable position in relation to the sun. The KLE-FIELD "Open Field" is a modular system with universally applicable high-quality components (aluminium / high-grade steel). It allows you to mount any type of module in practically any situation.