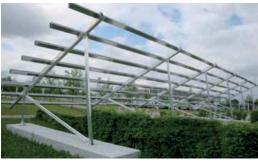

## **KLE-FIELD**

The inexpensive unit mounting system for open areas:

- Stability and high duration
- Perfectly matched components
- High degree of corrosion resistance (100% aluminium)
- Fast and cost-effective project planning
- Complete structural analysis
- Fast assembly (partly pre-assembled)

Open fields are ideally suited for the application of PV systems. In addition to many square metres, they also offer plenty of space to place the installations in the most favourable position in relation to the sun. The KLE-FIELD "Open Field" is a modular system with universally applicable high-quality components (aluminium / high-grade steel). It allows you to mount any type of module in practically any situation.