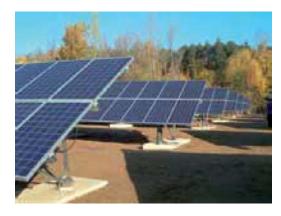

Open fields are ideally suited for the application of PV systems. In addition to many square metres, they also offer plenty of space to place the installations in the most favourable position in relation to the sun. The KLE-FIELD "Open Field" is a modular system with universally applicable high-quality components (aluminium / high-grade steel). It allows you to mount any type of module in practically any situation.